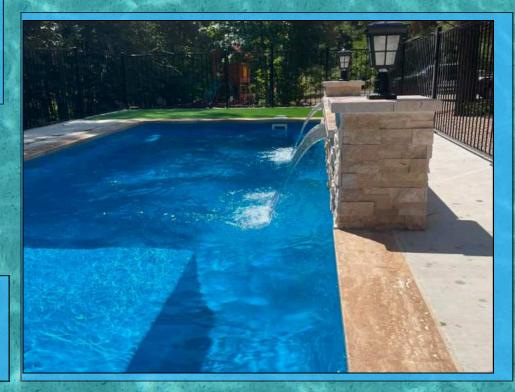

W L D 14' 35' 5' 11"

Brasilia: A jewel of South America, celebrated for its visionary design and vibrant spirit. With Kool Pools & Backyards, infuse your home with that same iconic allure. Step into a sanctuary of serenity, where shimmering waters invite you to unwind, reflect, and embrace the tranquil rhythm of your own private retreat.