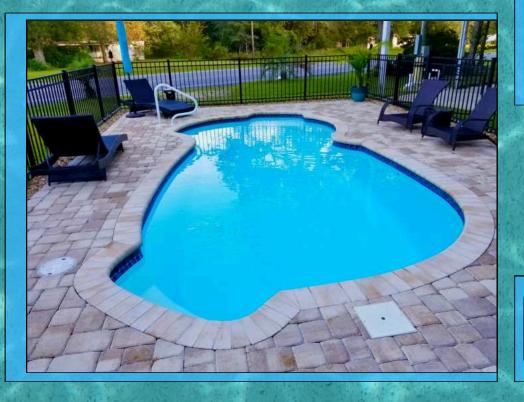

white architecture, vibrant azure waters, and enchanting golden-hour skies, your KOOL POOLS & BACKYARDS Pool sanctuary transforms your space into a shimmering mirror of crystalline water, where the horizon dissolves into the heavens. Crafted as your personal retreat, it evokes the secluded elegance of Colombia's legendary coastal gems—an idyllic escape where luxury meets tranquility.