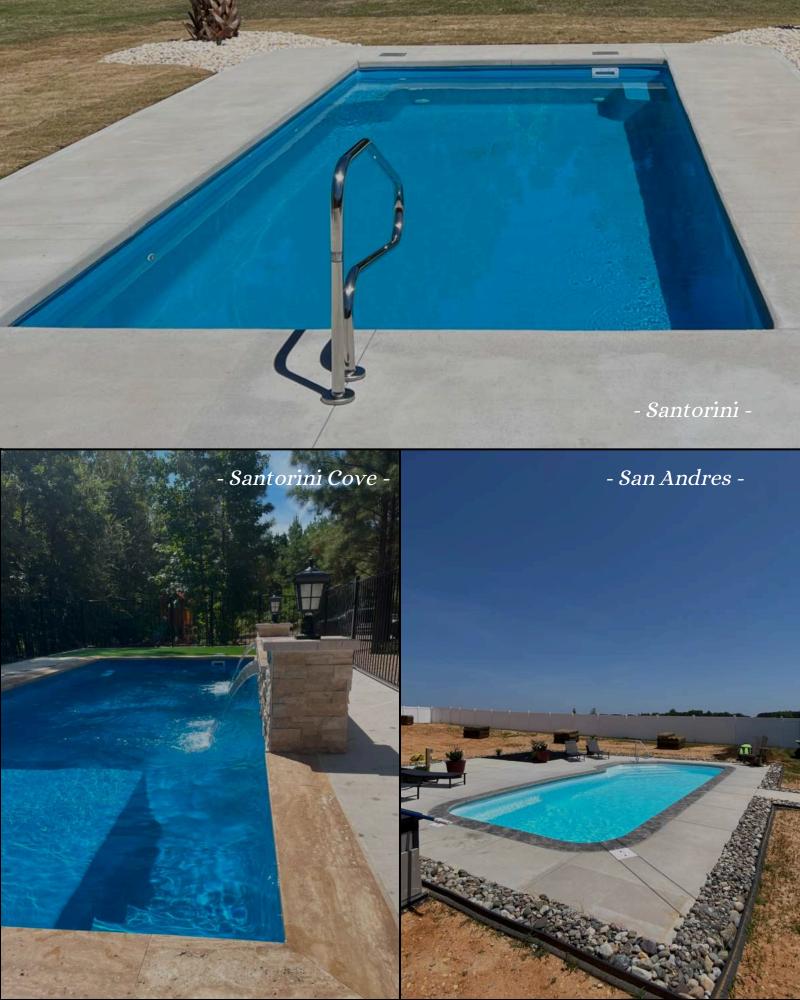

white architecture, vibrant azure waters, and enchanting golden-hour skies, your KOOL POOLS & BACKYARDS Pool sanctuary transforms your space into a shimmering mirror of crystalline water, where the horizon dissolves into the heavens. Crafted as your personal retreat, it evokes the secluded elegance of Colombia's legendary coastal gems—an idyllic escape where luxury meets tranquility.