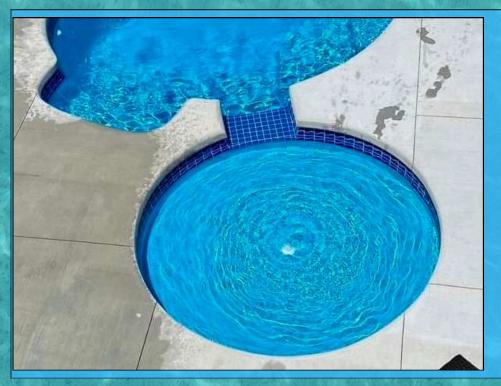

Natal Tan Ledge: A harmony with nature in its most unadulterated form. Kool Pools
& Backyards' Tanning Ledge channels this pristine allure, mirroring the tranquility and luminous purity of the outdoors.