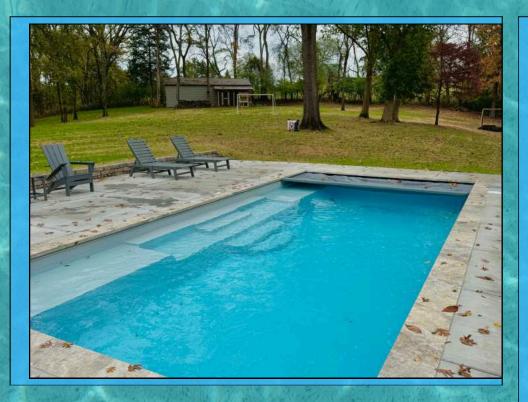

white architecture, vibrant azure waters, and enchanting golden-hour skies, your KOOL POOLS & BACKYARDS Pool sanctuary transforms your space into a shimmering mirror of crystalline water, where the horizon dissolves into the heavens. Crafted as your personal retreat, it evokes the secluded elegance of Colombia's legendary coastal gems—an idyllic escape where luxury meets tranquility.







America, Belize enchants with its powdersoft ivory shores, translucent turquoise seas, and balmy breezes that whisper tranquility through every season. At KOOL POOLS & BACKYARDS, we capture the essence of this coastal paradise, crafting pools that mirror Belize's serene allure. Our designs blend sleek elegance with crystal-clear waters and vibrant Caribbeaninspired hues, transforming your backyard into a private oasis.







Roatan: Nestled in the sun-kissed
Caribbean waters of Central America,
Roatán emerges as a jewel of tropical
seclusion—where coral-rich turquoise seas
meet rainforests cloaked in vibrant
greenery. At KOOL POOLS & BACKYARDS,
we channel Roatán's serene, untouched
beauty into every design. Our pools mirror
the island's tranquil essence, blending
glass-like waters, slee