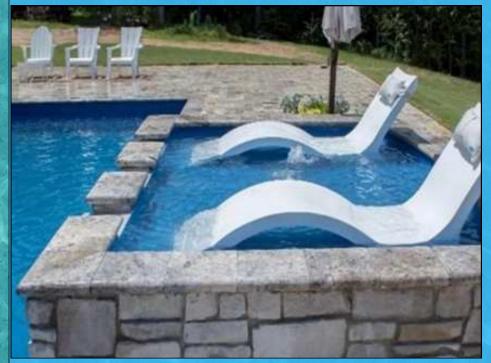

10'

10'

Rio Tan Ledge: Joy takes center stage here—where fun, laughter, music, and unforgettable moments with loved ones thrive.

Kool Pools & Backyards' tanning ledges are designed to amplify your poolside experience, merging laid-back relaxation with vibrant social energy.