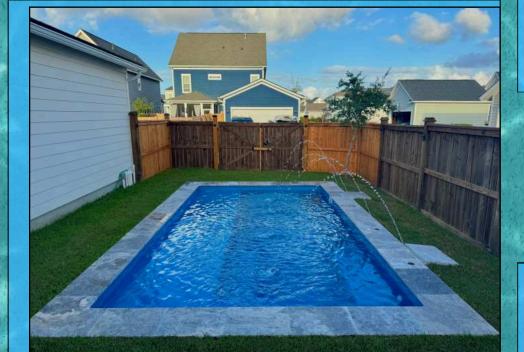

W L D 14' 35' 5' 11"

Brasilia: A jewel of South America, celebrated for its visionary design and vibrant spirit. With Kool Pools & Backyards, infuse your home with that same iconic allure. Step into a sanctuary of serenity, where shimmering waters invite you to unwind, reflect, and embrace the tranquil rhythm of your own private retreat.