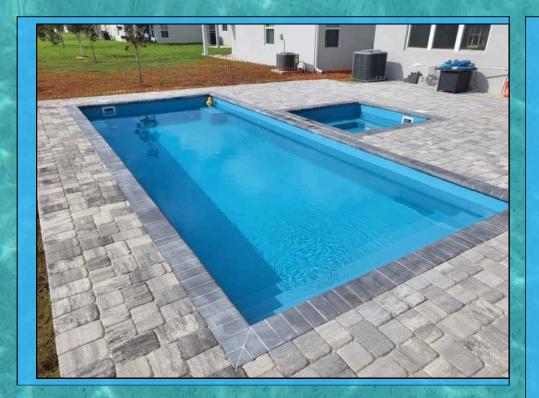

Colombian Cove: While Colombia's Pacific Coast enchants with its untamed sapphire waters and pristine shores, Kool Pools & Backyards redefines paradise at home—crafting a sanctuary where refined luxury harmonizes with serene tranquility.

VV L *D* 11'6" 26'4" 5'4"

W L D